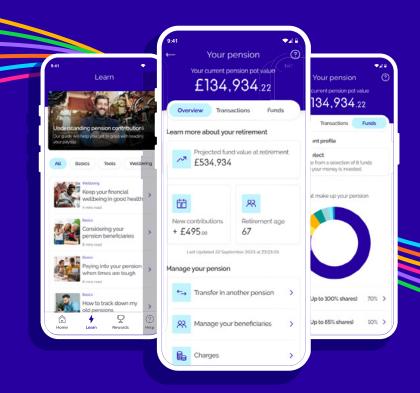

## Plan your future on the move

With The People's Pension app, you can manage your pension wherever you are, simply and safely.

## Use the app to:

- · Check your pension pot value in seconds
- See what your pension could be worth at retirement
- · Keep your personal details up to date
- Unlock deals and discounts with member rewards