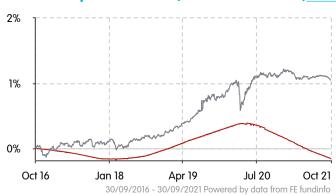

## Cumulative performance (as at 30/09/2021)

FundSector

### **Cumulative performance (as at 30/09/2021)**

|        | 5у     | Зу     | Ту     | 6m     | 3m     | 1m     |
|--------|--------|--------|--------|--------|--------|--------|
| Fund   | -0.16% | -0.08% | -0.41% | -0.19% | -0.09% | -0.03% |
| Sector | 1.05%  | 0.87%  | -0.08% | -0.02% | -0.05% | -0.06% |
| Index  | 1.21%  | 0.72%  | -0.08% | -0.04% | -0.02% | -0.01% |
| Rank   | 3      | 3      | 3      | 3      | 3      | 3      |

### Discrete performance (as at 30/09/2021)

|        | 30/09/2016      | 30/09/2017      | 30/09/2018      | 30/09/2019      | 30/09/2020      |
|--------|-----------------|-----------------|-----------------|-----------------|-----------------|
|        | -<br>30/09/2017 | -<br>30/09/2018 | -<br>30/09/2019 | -<br>30/09/2020 | -<br>30/09/2021 |
| Fund   | -0.14%          | 0.06%           | 0.32%           | 0.01%           | -0.41%          |
| Sector | 0.03%           | 0.15%           | 0.64%           | 0.30%           | -0.08%          |
| Index  | 0.11%           | 0.37%           | 0.58%           | 0.22%           | -0.08%          |

Source: FE fundinfo. Fund, Sector and Index performance is shown in local currency, on a single price basis with income re-invested into the fund.