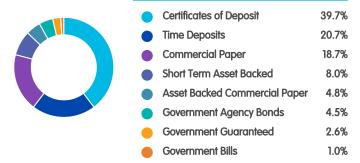

.81p       |  |  |
|--------------------|---------------|--|--|
| Currency:          | British Pound |  |  |
| Pricing Frequency: | Daily         |  |  |
| Launch Date:       | 21/01/2013    |  |  |
| Fund Size:         | £41.13m       |  |  |
| Sector:            | Money Market  |  |  |
| Initial Charge:    | 0.00%         |  |  |
| AMC/OCF:           | 0.50%         |  |  |
| Citicode:          | KOVZ          |  |  |
| ISIN:              | GB00BYY2NZ57  |  |  |
| SEDOL:             | BYY2NZ5       |  |  |
|                    |               |  |  |



# B&CE The People's Pension Cash 0.5% Pn

30/09/2021

# Region breakdown



Contributions are currently invested on behalf of the Trustee by State Street Global Advisors (SSGA)  $\,$ 

### **Asset breakdown**



### **Sector breakdown**



### **Current top 10 holdings**

Top holdings not available.

### **Contact information**