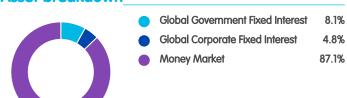

| Single Price:      | 378.81p       |  |  |
|--------------------|---------------|--|--|
| Currency:          | British Pound |  |  |
| Pricing Frequency: | Daily         |  |  |
| Launch Date:       | 21/01/2013    |  |  |
| Fund Size:         | £41.13m       |  |  |
| Sector:            | Money Market  |  |  |
| Initial Charge:    | 0.00%         |  |  |
| AMC/OCF:           | 0.50%         |  |  |
| Citicode:          | KOVZ          |  |  |
| ISIN:              | GB00BYY2NZ57  |  |  |
| SEDOL:             | BYY2NZ5       |  |  |
|                    |               |  |  |



# B&CE The People's Pension Cash 0.5% Pn

30/09/2021

# Region breakdown



Contributions are currently invested on behalf of the Trustee by State Street Global Advisors (SSGA)  $\,$ 

### **Asset breakdown**



### **Sector breakdown**



### **Current top 10 holdings**

Top holdings not available.

### **Contact information**